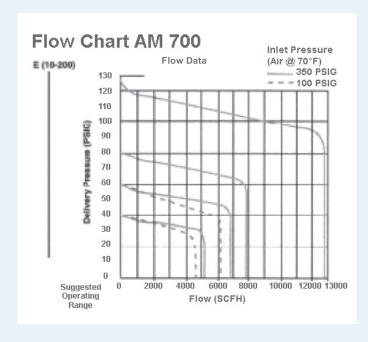

#### Performance

Maximum Inlet - 350 PSIG Delivery Range - 10 to 200 PSIG Flow - see flow chart