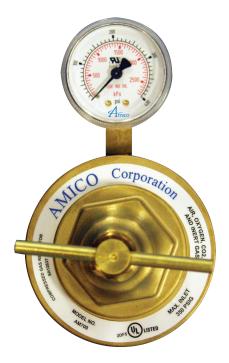

#### Design Construction

Forged brass body and housing cap 2-1/2" brass gauge Stem type seat mechanism 3-1/4" diaphragm Delrin cap bushing for smooth adjustments

#### Specifications & Materials

Dimensions - 7-1/4"W x 7" H x 5-1/8" D (18.6 cm x 17.9 cm x 13.1 cm)

Weight - 5 lbs. 2 oz. (2.5 kg) Body - Forged Brass Diaphragm - Neoprene Housing Cap - Forged Brass