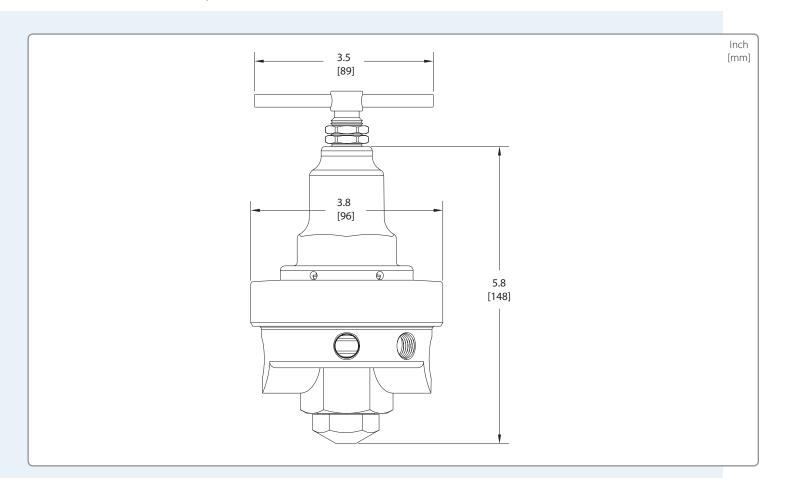

#### Specifications & Materials

Dimensions - 7-1/4"W x 7" H x 5-1/8" D (18.6 cm x 17.9 cm x 13.1 cm)

Weight - 5 lbs. 2 oz. (2.5 kg) Body - Forged Brass Diaphragm - Neoprene Housing Cap - Forged Brass