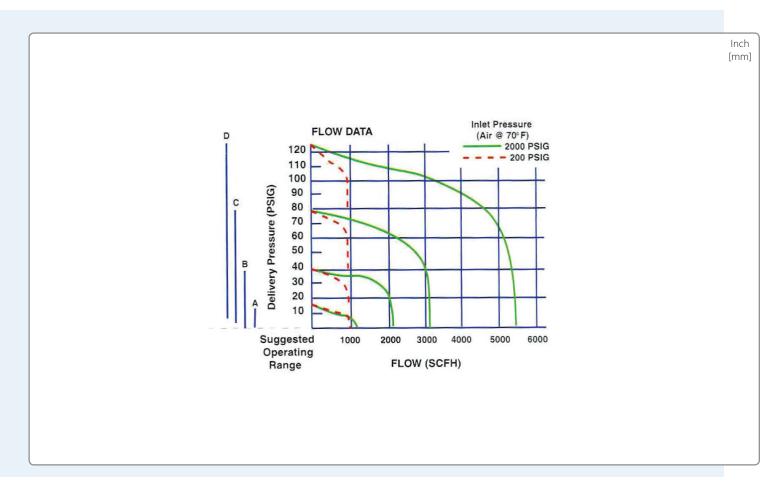

#### Performance

Maximum Inlet - 3000 PSIG Maximum Delivery Range - 350 PSIG Flow - See charts

Specifications and Materials

Dimensions - 6-3/8" w x 5-1/8" h x 4-1/4" d (16.2 cm x 13.0 cm x 10.8 cm)

Weight - 2 lbs 15 oz (1.4 kg) Body - Forged brass Diaphragm - Fabric reinforced neoprene Housing cap - Forged brass Inlet filter - Bronze